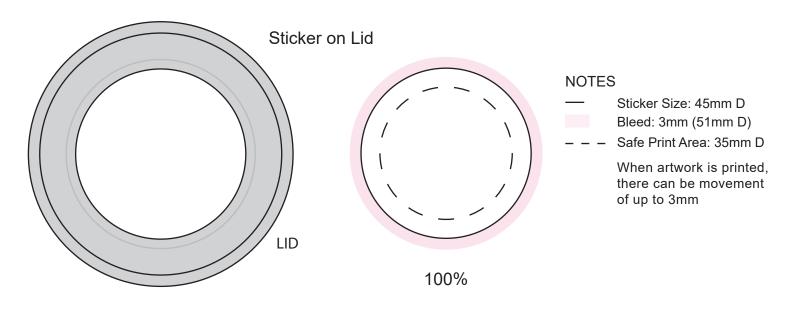

## Product Code : CC081KSMALL

Description : Plastic Tub filled with 35g Premium Trail Mix

Order#

Company Name

Contact

Sticker Size : 45mm D (on Lid)

Print Colour : Digital Print

Quantity :